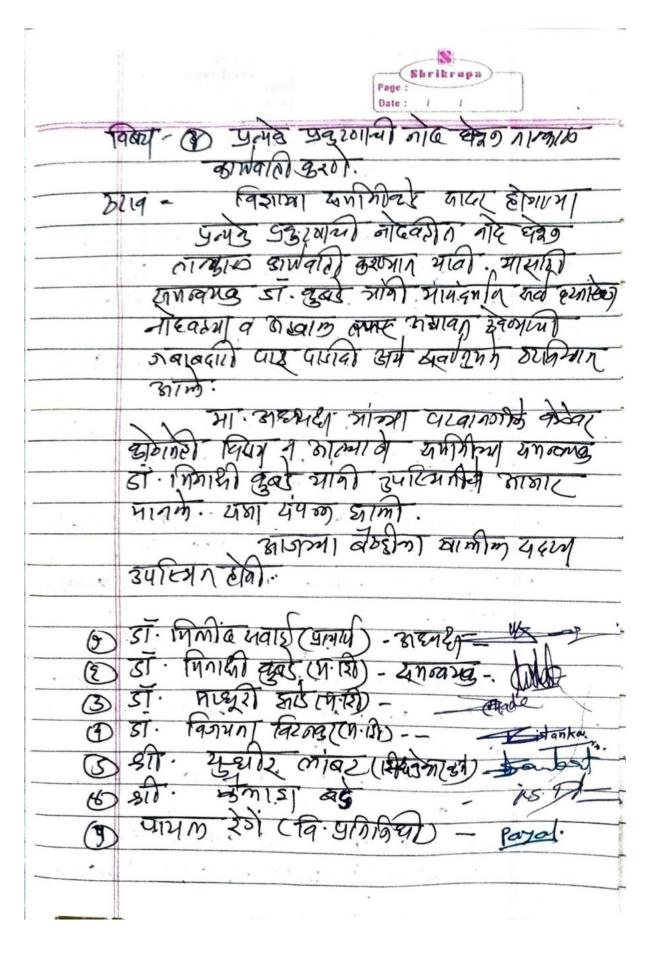

- १ या शैक्षणिक सत्रामध्ये MSW II nd ची विद्यार्थ्यांनी प्रियंका नारे या विद्यार्थींनीची तकार प्राप्त झाली. तकारीच्या अनुषंगाने संपुर्ण प्रकरणाची चौकशी करत तकारीचे निवारण करण्यात आले.
- सिमितीच्या एकुण दोन बैठका संपन्न झाल्या. पिहल्या बैठकीमध्ये विद्यार्थ्यासाठी विशाखा समीतीच्या कामकाजाविषयी उद्बोधन करण्याचे ठरविण्यात आले दुसऱ्या बैठकीमध्ये मुलीची तकार निवारण संदर्भात कार्यवाही करण्यात आली.
- या याविषयी १५ जुलै २०१९ ला विशाखा समीतीच्या कार्यक्रमाविषयी उद्बोधन कार्यक्रम घेण्यात आला. या कार्यक्रमाला प्रमुख पाहुणे म्हणून महिला दक्षता केंन्द्र व दामीनी पत्रकाच्या प्रमुख पो. उपनिरीक्षक मेघाली गावंडे यांची उपस्थिती होती. समाजामधील वाढत्या तकारीच्या अनुषंगाने महाविद्यालयीन युवक युवतीच्या भुमीकेविषयी मार्गदर्शन केले. तर विशाखा समीतीच्या कामकाज विषयी डॉ. मिनाक्षी कुबडे यांनी मार्गदर्शन केले.

समन्वयक डॉ. मिनाक्षी कुबडे (WARDHA)

प्राचार्य Principal I/c. Dr. Ambedker Co''ege of Social Work, ं RDHA