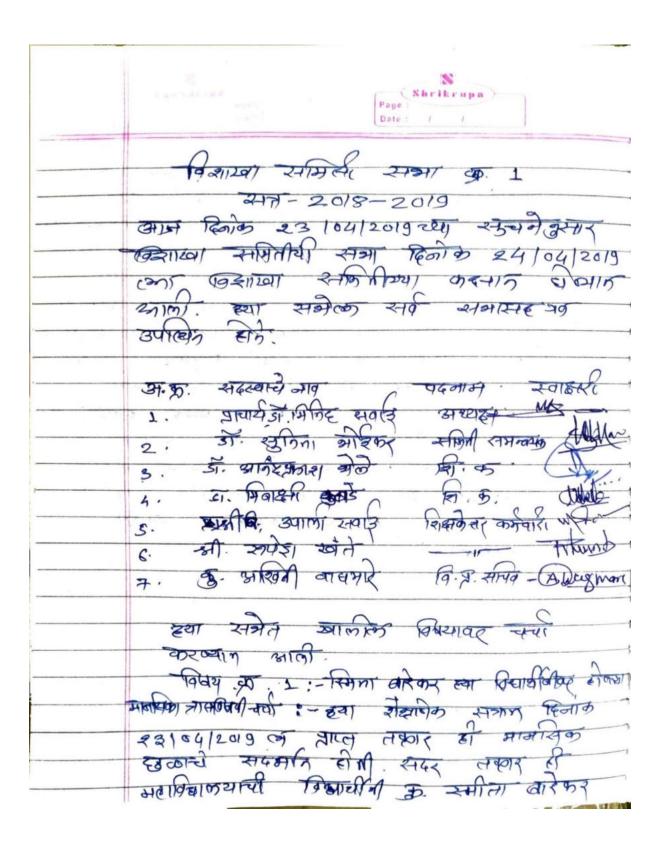

# **Meeting - 1**

|          | S Successor                                                 | Page Shrike     | upa             | 5                      |
|----------|-------------------------------------------------------------|-----------------|-----------------|------------------------|
|          |                                                             | Date: /         | -               |                        |
| C PARTY. | - (02112a) A                                                | भूष राभा        | -1              |                        |
| -        | 47.2                                                        | 017-201         | 8               |                        |
| A 7 A 7  | 4nn 03/08/2                                                 | 017 -021 =      | 1200 85312x     |                        |
| 1 -      | 14015 05/08/2                                               | 017 001 1       | 9311241 216     | में नीति               |
|          | सभा विशारवा                                                 |                 |                 |                        |
| 1111     | त्याती. त्या र                                              | मुझेला रेका     | कील समा         | 46                     |
|          | उपिक् न होते                                                | *               |                 |                        |
| -        | अन्ताः सदस्यांची न                                          | 7 N             | -11/10          | ,                      |
|          | <ul> <li>अंशिक्षां में</li> <li>अनार्थिङ्गं मिलि</li> </ul> |                 | Maring N        | र्न्वा <del>द्वा</del> |
|          |                                                             | )               | अरथय            |                        |
|          | 2. डा मिनादी।                                               |                 | TRIOD (         | 142                    |
| -        | ड. डॉ स्प्रिंगा म                                           |                 | 181.50          | Alaton                 |
| -        | 4. डी मानुरी इ                                              | 113             | 场。              | Machi                  |
| -        | ड. छ, रुर्थ्य अ                                             | -               | . प्र. सिम्वा ८ | 4                      |
|          | 6. M. उपाली 2                                               |                 | कत्र कर्मिस्    | W Ti                   |
| -        | र अतः राजेश                                                 | खेते एरेन       | जेनर कमचाहर र   | Thun                   |
|          | स्या सम्मारे क                                              | ालील निवयाव     |                 |                        |
|          | कर्यात आकी                                                  | 1170) 14424     | ( -4-4)         |                        |
| -        | -                                                           | टेलचेर होन्छे अ | W. 111          | 0 1                    |
|          | 1902 11. 1                                                  |                 |                 |                        |
|          | 6या                                                         | र्वेद्यानिक सन  | गमच्ये विश्     | a .                    |
| -        | सामता अत्वीत                                                | R. 14108        | 12017 7         | راقع                   |
|          | सारकाम्य न्यापमा                                            | THE CISCHES     | Total           | 21 6/60                |
|          | ह्यावयाची कार्क                                             | भी हिंथा        | विषयावर् म      | 19/6019                |
| 1        |                                                             |                 |                 | - 15                   |