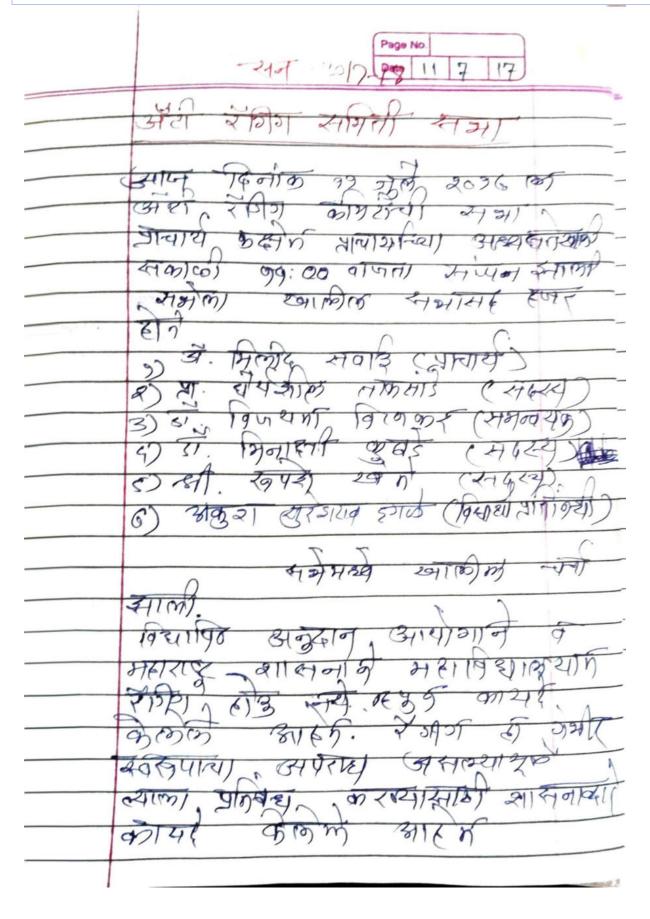

# **Meeting - 1**

|          | S Successor                                                 | Page Shrike     | upa             | 5                      |
|----------|-------------------------------------------------------------|-----------------|-----------------|------------------------|
|          |                                                             | Date: /         | -               |                        |
| C PARTY. | - (02112a) A                                                | भूष राभा        | -1              |                        |
| -        | 47.2                                                        | 017-201         | 8               |                        |
| A 7 A 7  | 4nn 03/08/2                                                 | 017 -021 =      | 1200 85312x     |                        |
| 1 -      | 14015 05/08/2                                               | 017 001 1       | 9311241 216     | में नीति               |
|          | सभा विशारवा                                                 |                 |                 |                        |
| 1111     | त्याती. त्या र                                              | मुझेला रेका     | कील समा         | 46                     |
|          | उपिक् न होते                                                | *               |                 |                        |
| -        | अन्ताः सदस्यांची न                                          | 7 N             | -11/10          | ,                      |
|          | <ul> <li>अंशिक्षां में</li> <li>अनार्थिङ्गं मिलि</li> </ul> |                 | Maring N        | र्न्वा <del>द्वा</del> |
|          |                                                             | )               | अरथय            |                        |
|          | 2. डा मिनादी।                                               |                 | TRIOD (         | 142                    |
| -        | ड. डॉ स्प्रिंगा म                                           |                 | 181.50          | Alaton                 |
| -        | 4. डी मानुरी इ                                              | 113             | 场。              | Machi                  |
| -        | ड. छ, रुर्थ्य अ                                             | -               | . प्र. सिम्वा ८ | 4                      |
|          | 6. M. उपाली 2                                               |                 | कत्र कर्मिस्    | W Ti                   |
| -        | र अतः राजेश                                                 | खेते एरेन       | जेनर कमचाहर र   | Thun                   |
|          | स्या सम्मारे क                                              | ालील निवयाव     |                 |                        |
|          | कर्यात आकी                                                  | 1170) 14424     | ( -4-4)         |                        |
| -        | -                                                           | टेलचेर होन्छे अ | W. 111          | 0 1                    |
|          | 1902 11. 1                                                  |                 |                 |                        |
|          | 6या                                                         | र्वेद्यानिक सन  | गमच्ये विश्     | a .                    |
| -        | सामता अत्वीत                                                | R. 14108        | 12017 7         | راقع                   |
|          | सारकाम्य न्यापमा                                            | THE CISCHES     | Total           | 21 6/60                |
|          | ह्यावयाची कार्क                                             | भी हिंथा        | विषयावर् म      | 19/6019                |
| 1        |                                                             |                 |                 | - 15                   |