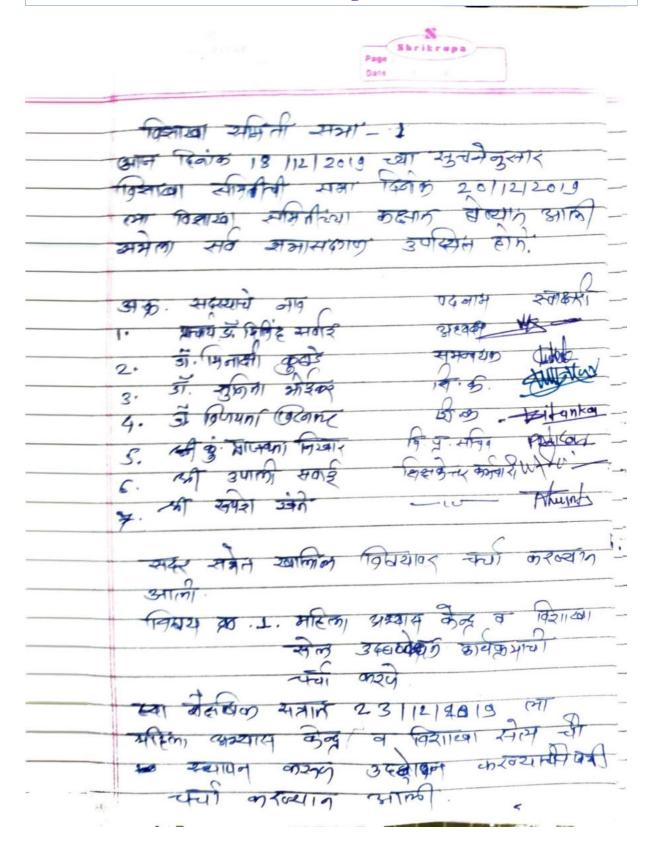

# **Meeting - 1**

|          | S Successor                                                 | Page Shrike     | upa             | 5                      |
|----------|-------------------------------------------------------------|-----------------|-----------------|------------------------|
|          |                                                             | Date: /         | -               |                        |
| C PARTY. | - (02112a) A                                                | भूष राभा        | -1              |                        |
| -        | 47.2                                                        | 017-201         | 8               |                        |
| A 7 A 7  | 4nn 03/08/2                                                 | 017 -021 =      | 1200 85312x     |                        |
| 1 -      | 14015 05/08/2                                               | 017 001 1       | 9311241 216     | में नीति               |
|          | सभा विशारवा                                                 |                 |                 |                        |
| 1111     | त्याती. त्या र                                              | मुझेला रेका     | कील समा         | 46                     |
|          | उपिक् न होते                                                | *               |                 |                        |
| -        | अन्ताः सदस्यांची न                                          | 7 N             | -11/10          | ,                      |
|          | <ul> <li>अंशिक्षां में</li> <li>अनार्थिङ्गं मिलि</li> </ul> |                 | Maring N        | र्न्वा <del>द्वा</del> |
|          |                                                             | )               | अरथय            |                        |
|          | 2. डा मिनादी।                                               |                 | TRIOD (         | 142                    |
| -        | ड. डॉ स्प्रिंगा म                                           |                 | 181.50          | Alaton                 |
| -        | 4. डी मानुरी इ                                              | 113             | 场。              | Machi                  |
| -        | ड. छ, रुर्थ्य अ                                             | -               | . प्र. सिम्वा ८ | 4                      |
|          | 6. M. उपाली 2                                               |                 | कत्र कर्मिस्    | W Ti                   |
| -        | र अतः राजेश                                                 | खेते एरेन       | जेनर कमचाहर र   | Thun                   |
|          | स्या सम्मारे क                                              | ालील निवयाव     |                 |                        |
|          | कर्यात आकी                                                  | 1170) 14424     | ( -4-4)         |                        |
| -        | -                                                           | टेलचेर होन्छे अ | W. 111          | 0 1                    |
|          | 1902 11. 1                                                  |                 |                 |                        |
|          | 6या                                                         | र्वेद्यानिक सन  | गमच्ये विश्     | a .                    |
| -        | सामता अत्वीत                                                | R. 14108        | 12017 7         | راقع                   |
|          | सारकाम्य न्यापमा                                            | THE CISCHES     | Total           | 21 6/60                |
|          | ह्यावयाची कार्क                                             | भी हिंथा        | विषयावर् म      | 19/6019                |
| 1        |                                                             |                 |                 | - 15                   |