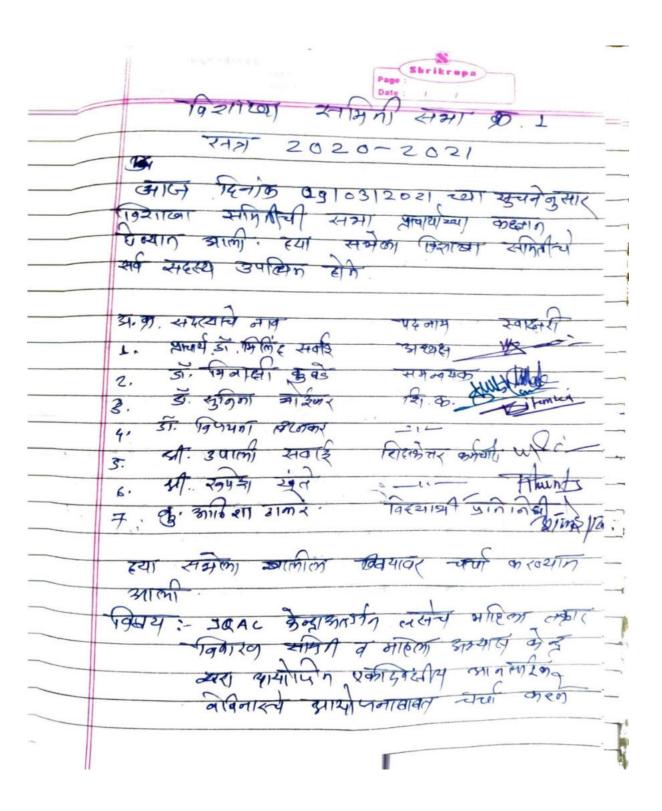

# **Meeting - 1**

|          | S Successor                                                 | Page Shrike     | upa             | 5                      |
|----------|-------------------------------------------------------------|-----------------|-----------------|------------------------|
|          |                                                             | Date: /         | -               |                        |
| C PARTY. | - (02112a) A                                                | भूष राभा        | -1              |                        |
| -        | 47.2                                                        | 017-201         | 8               |                        |
| A 7 A 7  | 4nn 03/08/2                                                 | 017 -021 =      | 1200 85312x     |                        |
| 1 -      | 14015 05/08/2                                               | 017 001 1       | 9311241 216     | में नीति               |
|          | सभा विशारवा                                                 |                 |                 |                        |
| 1111     | त्याती. त्या र                                              | मुझेला रेका     | कील समा         | 46                     |
|          | उपिक् न होते                                                | *               |                 |                        |
| -        | अन्ताः सदस्यांची न                                          | 7 N             | -11/10          | ,                      |
|          | <ul> <li>अंशिक्षां में</li> <li>अनार्थिङ्गं मिलि</li> </ul> |                 | Maring N        | र्न्वा <del>द्वा</del> |
|          |                                                             | )               | अरथय            |                        |
|          | 2. डा मिनादी।                                               |                 | TRIOD (         | 142                    |
| -        | ड. डॉ स्प्रिंगा म                                           |                 | 181.50          | Alaton                 |
| -        | 4. डी मानुरी इ                                              | 113             | 场。              | Machi                  |
| -        | ड. छ, रुर्थ्य अ                                             | -               | . प्र. सिम्वा ८ | 4                      |
|          | 6. M. उपाली 2                                               |                 | कत्र कर्मिस्    | W Ti                   |
| -        | र अतः राजेश                                                 | खेते एरेन       | जेनर कमचाहर र   | Thun                   |
|          | स्या सम्मारे क                                              | ालील निवयाव     |                 |                        |
|          | कर्यात आकी                                                  | 1170) 14424     | ( -4-4)         |                        |
| -        | -                                                           | टेलचेर होन्छे अ | W. 111          | 0 1                    |
|          | 1902 11. 1                                                  |                 |                 |                        |
|          | 6या                                                         | र्वेद्यानिक सन  | गमच्ये विश्     | a .                    |
| -        | सामता अत्वीत                                                | R. 14108        | 12017 7         | راقع                   |
|          | सारकाम्य न्यापमा                                            | THE CISCHES     | Total           | 21 6/60                |
|          | ह्यावयाची कार्क                                             | भी हिंथा        | विषयावर् म      | 19/6019                |
| 1        |                                                             |                 |                 | - 15                   |