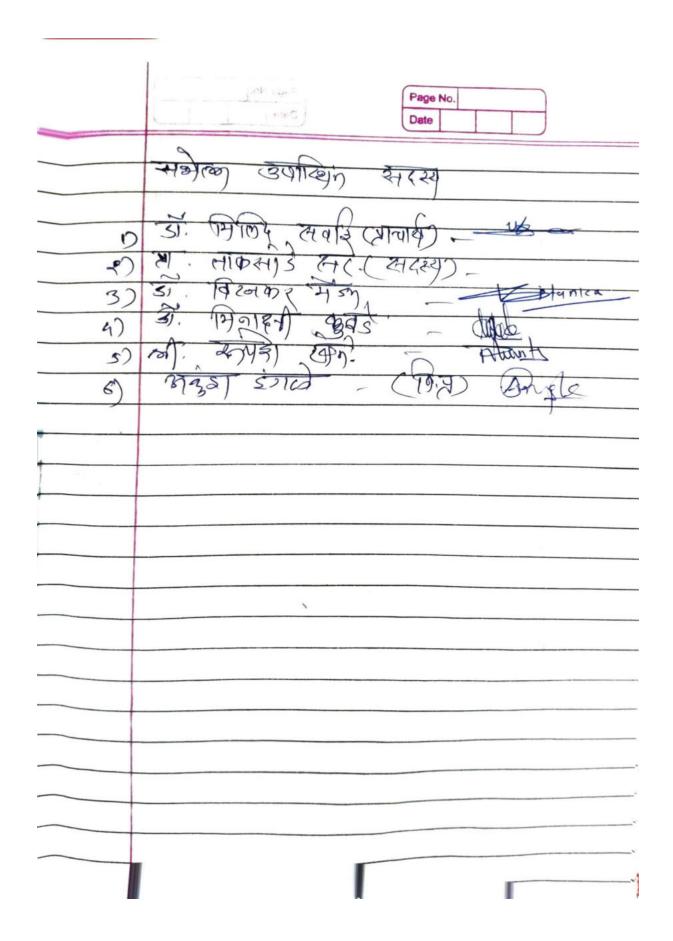

#### Session 2017-18

| Sr. No. | Name of the Member         | Designation               |  |
|---------|----------------------------|---------------------------|--|
| 1       | Dr. MilindSawai, Principal | Chairman of the committee |  |
| 2       | Dr. Sunita D. Bhoikar      | Teaching Staff            |  |
| 3       | Prof. MinakshiKubde        | Teaching Staff            |  |
| 4       | Prof. MadhuriZhade         | Teaching Staff            |  |
| 5       | Ku. SurekhaAmbulkar        | Student Council secretary |  |
| 6       | Shri, UpaliSawai           | Non-teaching staff        |  |
| 7       | Shri. RupeshKhante         | Non-teaching staff        |  |

#### **Internal Complains Committee (ICC) 2017-18**

| Sr. No. | Name of Member         | Designation     |
|---------|------------------------|-----------------|
| 1       | Dr. Sunita D. Bhoikar  | Asst. professor |
| 2       | Dr. MinakshiKubde      | Asst. professor |
| 3       | Prof. VijayataVitankar | Asst. professor |
| 4       | Prof. B.N. Khedkar     | Asst. professor |
|         | Prof. D.S. Magarde     | Asst. professor |