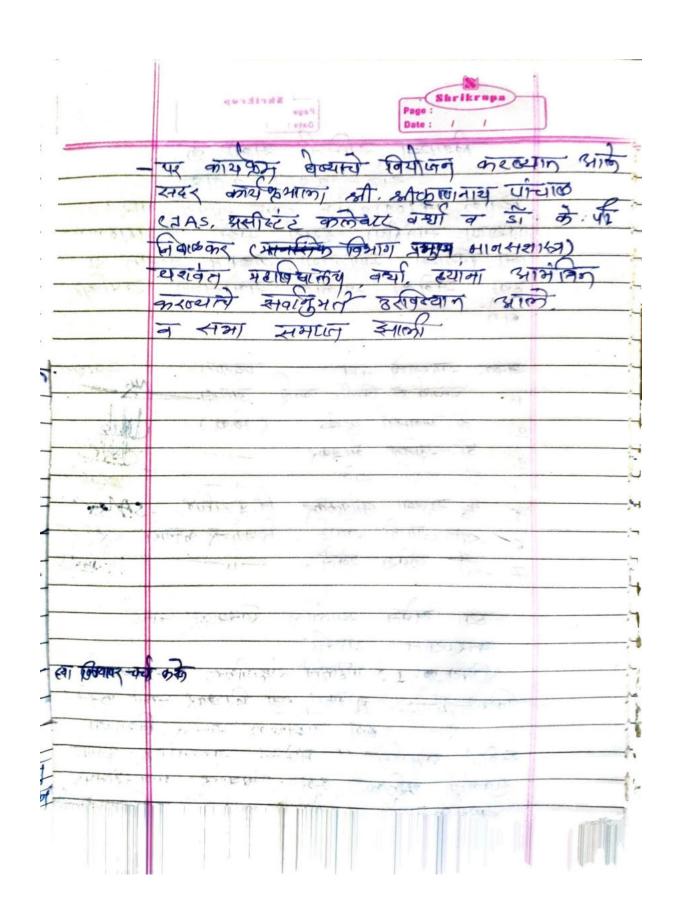

#### **Report**

Dr.Ambedkar College of Social Work, Wardha, is a pioneer in organizing various social programs under the Women's Studies Service Center and VishakhaSamiti. The event was organized on dated 14/08/2017. The chief guest of the event was respected Mr.Krishnanath Panchal (IAS) (Assistant Collector, Wardha), Dr. K. P. Nimbalkar (Head of PsychologyDepartment, Yashwant College Wardha) and the Principal, Dr. MilindSawai was presided over the program. In the preface of the program, acknowledged the information and importance of Vishakha Committee and later guiding principle of Vishakha Committee were explained.

The program was organized on the topic "Women's Empowerment and Role of Youth" on 20/09 / 2017. The chief guest of the event was respected Mr. Sanjay Mate (Nehru Yuva Kendra District Coordinator) and the Principal Dr. MilindSawai was attend the program. Developing Women and Implementing Plans for Youth. He urged to the youth that to take active participation in women's maximizing activities. Due to the traditional customs of society, women were always scrupulous and lonely. Hence the educational progress of women could not be achieved. If women take the initiative through those social customs, then women can progress faster if there is social acceptance of the youth of the men. This predicted done by the guest.