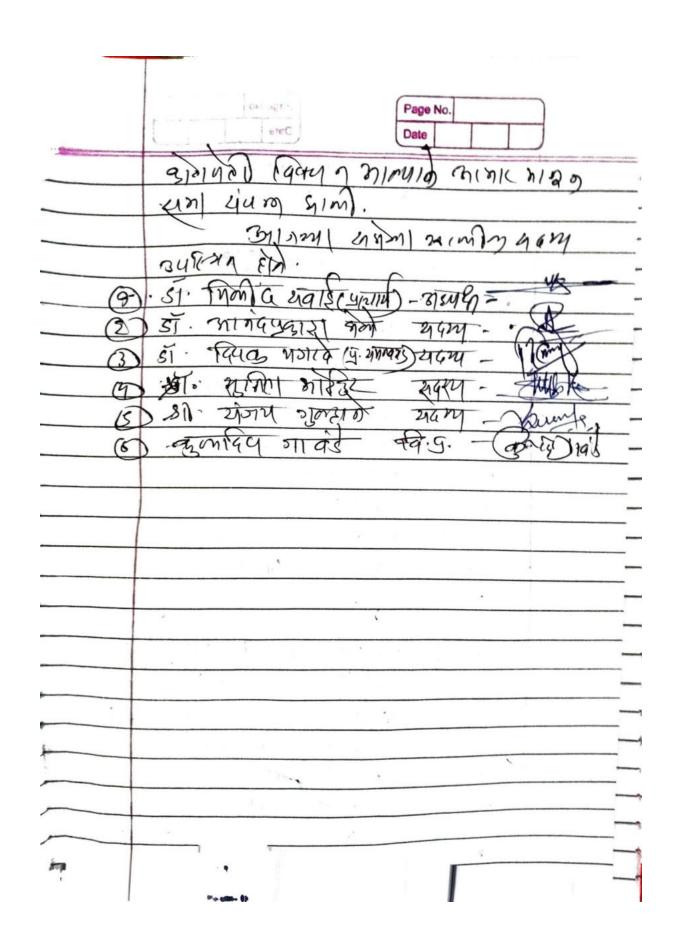

### सत्र २०२१-२०२२

| अ.क | नांव                      | पद                            |
|-----|---------------------------|-------------------------------|
| 8   | प्राचार्य डॉ. मिलिंद सवाई | समिती पदसिध्द अध्यक्ष         |
| २   | डॉ. मिनाक्षी कुंबडे       | समिती समन्वयक शिक्षक कर्मचारी |
| 3   | डॉ. माधूरी झाडे           | शिक्षक कर्मचारी               |
| 8   | डॉ. विजयता विटणकर         | शिक्षक कर्मचारी               |
| 4   | श्री सुधीर लांबट          | शिक्षकेत्तर कर्मचारी          |
| દ્  | कैलाश बढे                 | शिक्षकेत्तर कर्मचारी          |
| 9   | पायल रेंगे                | विद्यार्थी प्रतिनिधी          |