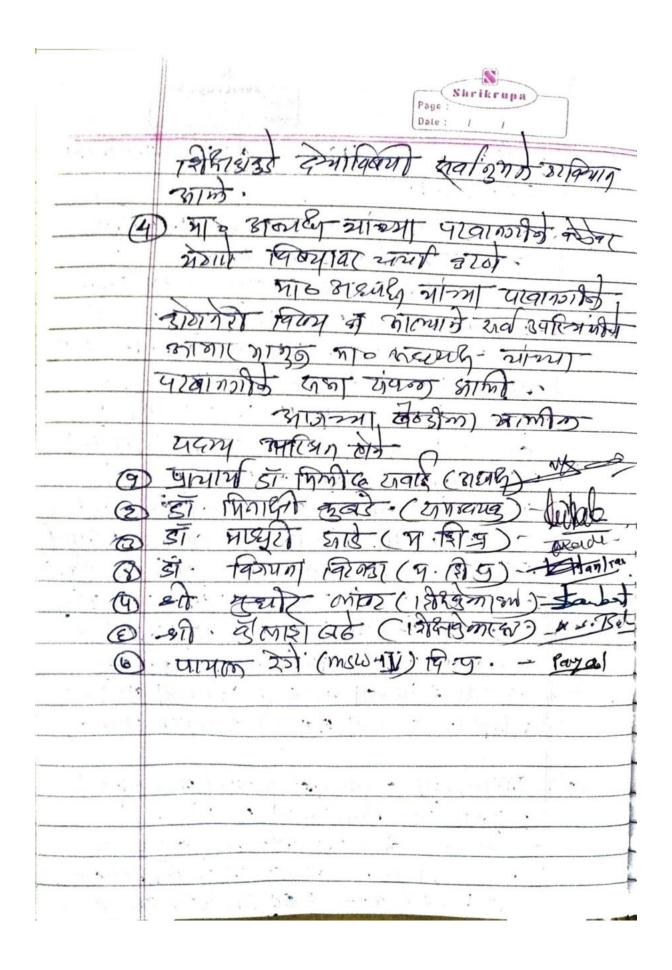

## स्त्री सक्षमीकरणासाठी समाज सक्षमीकरणाची गरज — आरती नाईक

डॉ. आंबेडकर कॉलेज ऑफ सोशल वर्क, वर्धा येथिल IQAC विभागाअंतर्गत महिला अभ्यास केंद्र व महिला तक्रार निवारण सिमती विभागाच्या वतीने दिनांक १० मार्च २०२१ रोजी जागतीक महिला दिनानिमीत्त क्रांतीज्योती सावित्रोबाई फुले यांच्या स्मृती दिनाचे औचित्य साधृन ''वर्तमान काळातील स्त्रियांची स्थिती व सुरक्षा'' या विषयावर एक दिवसीय बेविनारचे आयोजन करण्यात आले त्यावेळी कार्यक्रमाच्या मार्गदर्शक व अनिस सामाजिक कार्यकर्त्या आरती नाईक यांनी स्त्री विकासाची स्थिती ही सर्वत्र सारखी नसून स्त्रीचा दर्जा हा दुय्यमच आहे. स्त्रीविषयी मानसिकता अजृनही संकुचित आहे. स्त्रीविकासात समाज माध्यमांची भृमिका महत्वाची असून ख=या अर्थाने स्त्रीच्या विकासाकरिता आधी समाजसक्षमीकरणाची गरज आहे असे प्रतिपादन केले. तर महाय्यक पोलिस निरीक्षक मेघाली गांवडे मॅडम यांनी महिला सुरक्षेच्या संदर्भातील जिल्यातील यंत्रणा व कायदे याविषयी मार्गदर्शन केले. तसेच स्त्री सक्षमीकरणात समाजकार्याच्या विद्यार्थाची भृमिका विशद केली. कार्यक्रमाचे प्रास्ताविक प्राचार्य डॉ. मिलिंद सर्वाई यांनी केले. कार्यक्रमाचे औपचारिक उद्याटन व मार्गदर्शन ग्रिस्त विश्व प्रास्त प्रमुख डॉ. आनंदप्रकाश भेले यांच्या हस्ते झाले. कार्यक्रमाचे सुत्रसंचालन डॉ. माधुरी झाडे, मान्यवरांचा परिचय डॉ. सुनिता भाईकर यांनी केले. आभार प्रदर्शन प्रा. परमानंद उके यांनी मानले.

कार्यक्रमाच्या यशस्वीते करिता महिला तक्रार निवारण समितीच्या प्रमुख डॉ. मिनाक्षी कुबडे यांच्यासह डॉ. प्रविण वानखेडे, प्रा. स्वप्नील चव्हाण, प्रा. दीपक मगरदे, प्रा. प्रशांत घुलक्षे डॉ. विलास वाणी, प्रा. आशिष कातोरे, प्रा. प्रविण इंगळे, प्रा. विजयता विटनकर, प्रा. तांकसांडे यांनी सहकार्य केले