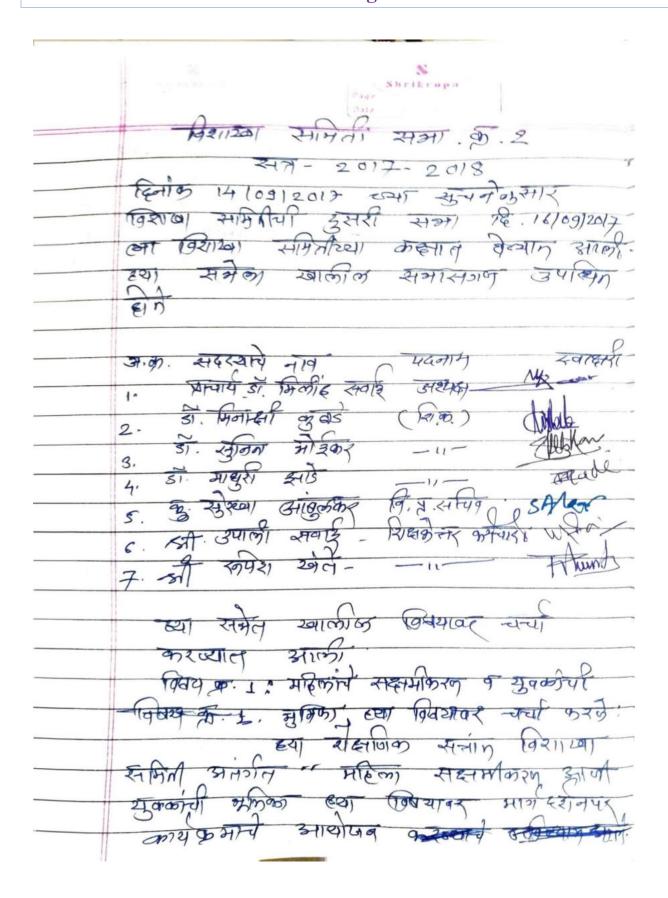

# **Meeting - 1**

|          | S Successor                                                 | Page Shrike     | upa             | 5                      |
|----------|-------------------------------------------------------------|-----------------|-----------------|------------------------|
|          |                                                             | Date: /         | -               |                        |
| C PARTY. | - (02112a) A                                                | भूष राभा        | -1              |                        |
| -        | 47.2                                                        | 017-201         | 8               |                        |
| A 7 A 7  | 4nn 03/08/2                                                 | 017 -021 =      | 1200 85312x     |                        |
| 1 -      | 14015 05/08/2                                               | 017 001 1       | 9311241 216     | में नीति               |
|          | सभा विशारवा                                                 |                 |                 |                        |
| 1111     | त्याती. त्या र                                              | मुझेला रेका     | कील समा         | 46                     |
|          | उपिक् न होते                                                | *               |                 |                        |
| -        | अन्ताः सदस्यांची न                                          | 7 N             | -11/10          | ,                      |
|          | <ul> <li>अंशिक्षां में</li> <li>अनार्थिङ्गं मिलि</li> </ul> |                 | Maring N        | र्न्वा <del>द्वा</del> |
|          |                                                             | )               | अरथय            |                        |
|          | 2. डा मिनादी।                                               |                 | TRIOD (         | 142                    |
| -        | ड. डॉ स्प्रिंगा म                                           |                 | 181.50          | Alaton                 |
| -        | 4. डी मानुरी इ                                              | 113             | 场。              | Machi                  |
| -        | ड. छ, रुर्थ्य अ                                             | -               | . प्र. सिम्वा ८ | 4                      |
|          | 6. M. उपाली 2                                               |                 | कत्र कर्मिस्    | W Ti                   |
| -        | र अतः राजेश                                                 | खेते एरेन       | जेनर कमचाहर र   | Thun                   |
|          | स्या सम्मारे क                                              | ालील निवयाव     |                 |                        |
|          | कर्यात आकी                                                  | 1170) 14424     | ( -4-4)         |                        |
| -        | -                                                           | टेलचेर होन्छे अ | W. 111          | 0 1                    |
|          | 1902 11. 1                                                  |                 |                 |                        |
|          | 6या                                                         | र्वेद्यानिक सन  | गमच्ये विश्     | a .                    |
| -        | सामता अत्वीत                                                | R. 14108        | 12017 7         | راقع                   |
|          | सारकाम्य न्यापमा                                            | THE CISCHES     | Total           | 21 6/60                |
|          | ह्यावयाची कार्क                                             | भी हिंथा        | विषयावर् म      | 19/6019                |
| 1        |                                                             |                 |                 | - 15                   |