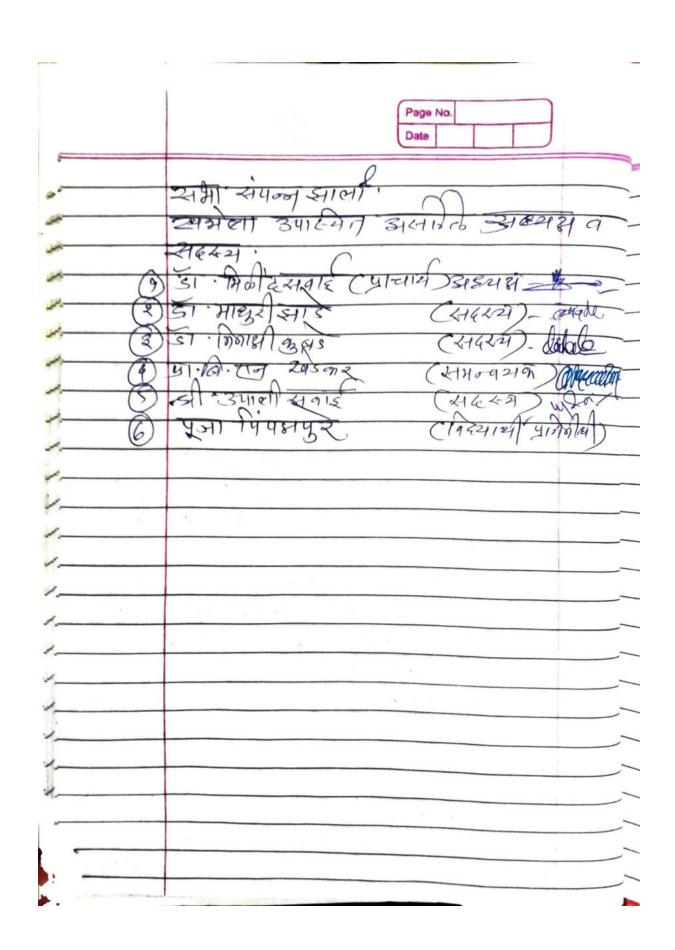

# **Meeting - 1**

|          | S Successor                                                 | Page Shrike     | upa             | 5                      |
|----------|-------------------------------------------------------------|-----------------|-----------------|------------------------|
|          |                                                             | Date: /         | -               |                        |
| C PARTY. | - (02112a) A                                                | भूष राभा        | -1              |                        |
| -        | 47.2                                                        | 017-201         | 8               |                        |
| A 7 A 7  | 4nn 03/08/2                                                 | 017 -021 =      | 1200 85312x     |                        |
| 1 -      | 14015 05/08/2                                               | 017 001 1       | 9311241 216     | में नीति               |
|          | सभा विशारवा                                                 |                 |                 |                        |
| 1111     | त्याती. त्या र                                              | मुझेला रेका     | कील समा         | 46                     |
|          | उपिक् न होते                                                | *               |                 |                        |
| -        | अन्ताः सदस्यांची न                                          | 7 N             | -11/10          | ,                      |
|          | <ul> <li>अंशिक्षां में</li> <li>अनार्थिङ्गं मिलि</li> </ul> |                 | Maring N        | र्न्वा <del>द्वा</del> |
|          |                                                             | )               | अरथय            |                        |
|          | 2. डा मिनादी।                                               |                 | TRIOD (         | 142                    |
| -        | ड. डॉ स्प्रिंगा म                                           |                 | 181.50          | Alaton                 |
| -        | 4. डी मानुरी इ                                              | 113             | 场。              | Machi                  |
| -        | ड. छ, रुर्थ्य अ                                             | -               | . प्र. सिम्वा ८ | 4                      |
|          | 6. M. उपाली 2                                               |                 | कत्र कर्मिस्    | W Ti                   |
| -        | र अतः राजेश                                                 | खेते एरेन       | जेनर कमचाहर र   | Thun                   |
|          | स्या सम्मारे क                                              | ालील निवयाव     |                 |                        |
|          | कर्यात आकी                                                  | 1170) 14424     | ( -4-4)         |                        |
| -        | -                                                           | टेलचेर होन्छे अ | W. 111          | 0 1                    |
|          | 1902 11. 1                                                  |                 |                 |                        |
|          | 6या                                                         | र्वेद्यानिक सन  | गमच्ये विश्     | a .                    |
| -        | सामता अत्वीत                                                | R. 14108        | 12017 7         | راقع                   |
|          | सारकाम्य न्यापमा                                            | THE CISCHES     | Total           | 21 6/60                |
|          | ह्यावयाची कार्क                                             | भी हिंथा        | विषयावर् म      | 19/6019                |
| 1        |                                                             |                 |                 | - 15                   |